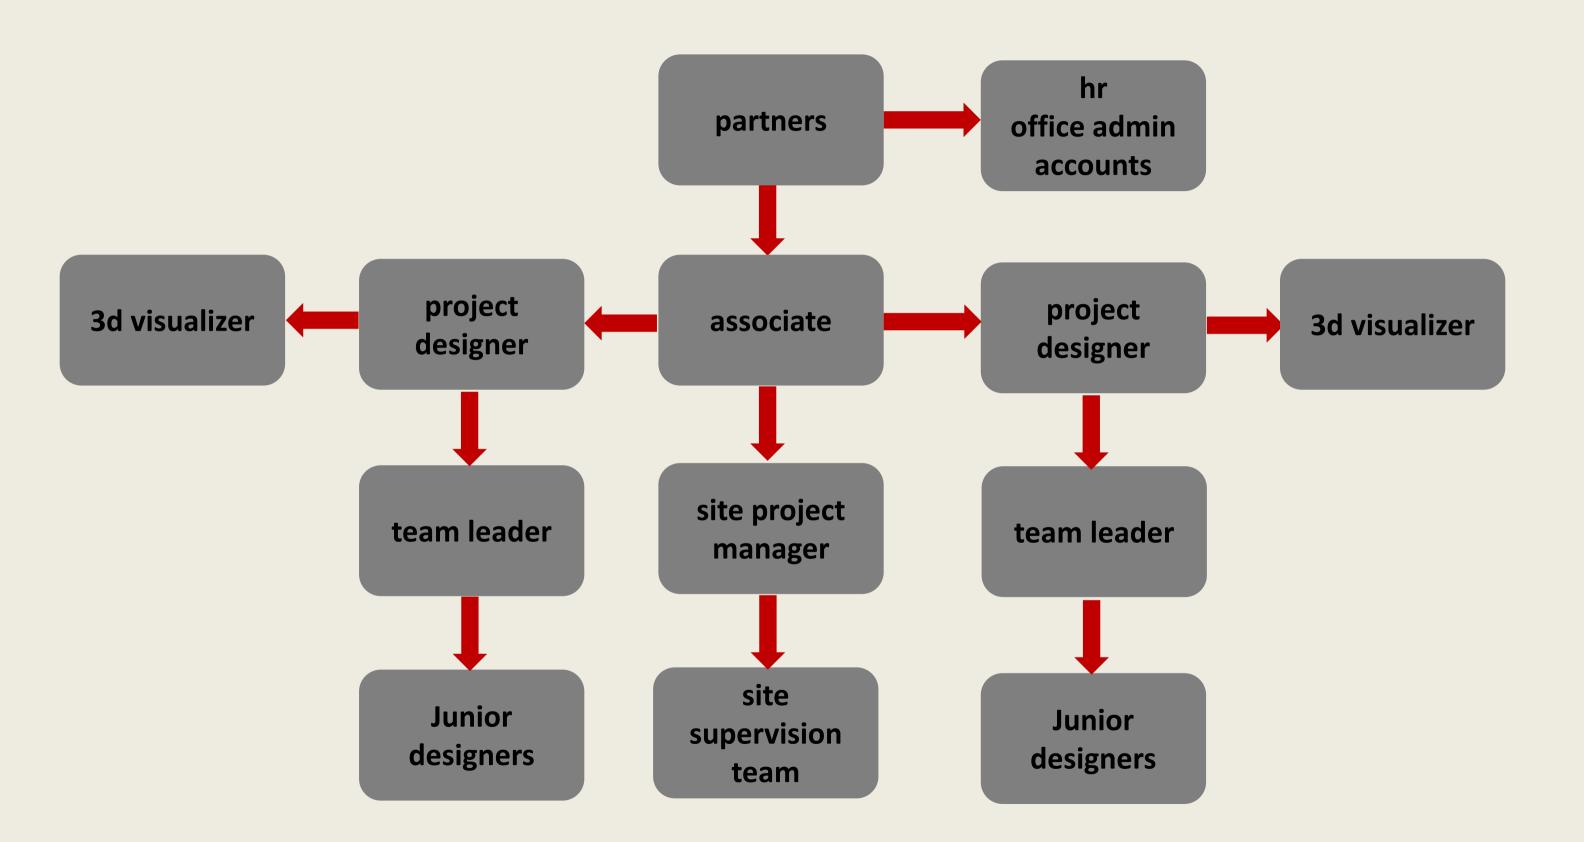

THE DESIGN TEAM

- Steve jobs

The IDA design team comprises of dedicated designers and creative thinkers who come from varied educational backgrounds and social circles. All our team members have had the privilege of working under one of the most respected hospitality design firm in the world HBA/ Hirsch Bedner Associates for various spans of time ranging from 3-10 years

Together the team has restructured itself to create enduring works of design of our clients. Our designers are passionate professionals who place the client at the very centre of the creative process in order to unlock the potential of every opportunity and generate the most unique design solutions. Our tools are our design skills, client focus and in-depth knowledge of local markets

IDA was established and currently holds its office in Dubai and Bangalore. Dubai being the hub of construction and related activities to the entire region, offers a great scope of our business. The IDA offices has the capacity to deliver projects to all scales. The strong and flexible team works together on projects of various interfaces thus allowing due respect to the projects & clients