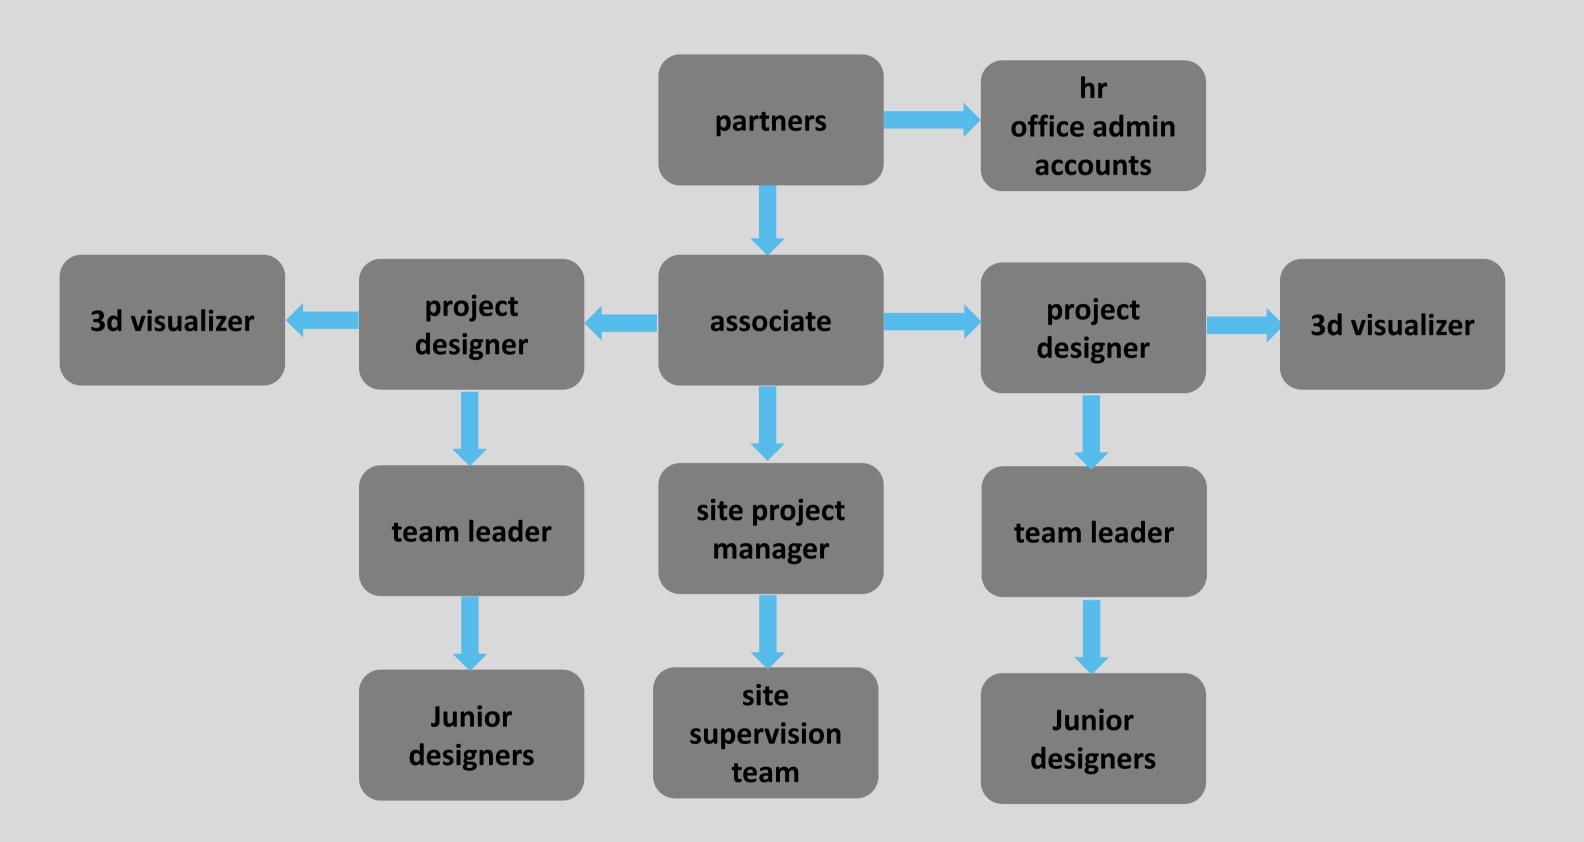

- Steve jobs

The IDA design team comprises of dedicated designers and creative thinkers who come from varied educational backgrounds and social circles. All our team members have had the privilege of working under one of the most respected hospitality design firm in the world HBA/ Hirsch Bedner Associates for various spans of time ranging from 3-10 years

Together the team has restructured itself to create enduring works of design of our clients. Our designers are passionate professionals who place the client at the very centre of the creative process in order to unlock the potential of every opportunity and generate the most unique design solutions. Our tools are our design skills, client focus and in-depth knowledge of local markets

IDA was established and currently holds its office in Dubai and Bangalore. Dubai being the hub of construction and related activities to the entire region, offers a great scope of our business. The IDA offices has the capacity to deliver projects to all scales. The strong and flexible team works together on projects of various interfaces thus allowing due respect to the projects & clients